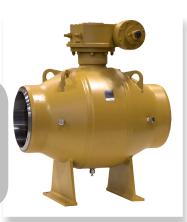

## PIPELINE TRANSMISSION, MID-STREAM, NATURAL GAS DISTRIBUTION

ISV's welded body trunnion, Series BT3GU, is our domestically manufactured welded body trunnion available in flanged or butt weld end connections, ideal for buried service with many inherently superior design features. We of course manufacture conventional flanged end valves as well.

## INTERNATIONAL STANDARD VALVE INC.

ISV's trunnion small valves in stock ready for shipment!

ISV's trunnion valves with high lead extensions. ISV can tailor the design to each end user's specification and provide the special coatings usually associated with buried service.