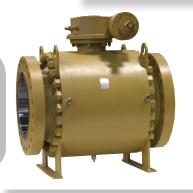

ISV series BT3EU is our split body side entry design offered from 2"-42" ANSI Class 150-2500. The BT3EU offers many design features as well that set us apart from our competitors.

ISV's in house automatic welding machine, capable of welding up to 42" valves.