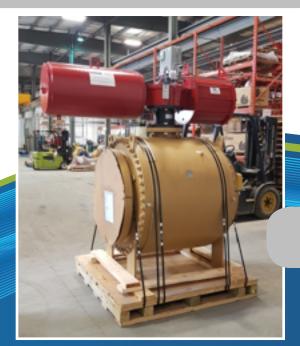

30" ANSI 150 ISV's trunnion with an actuator as specified by our customer.

13124 Trinity Drive • Stafford, TX 77477