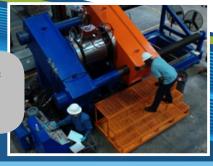

The largest hydro test stand gives us the capability of assembling and testing up through 42" valves.